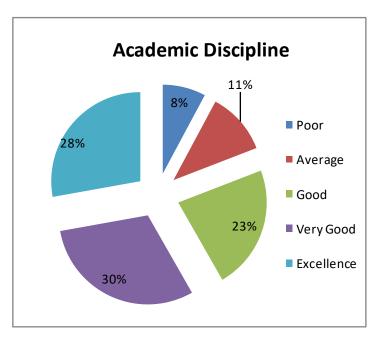

# $Que: \mbox{\sc Academic Discipline}$ (i.e timely conduct of lectures,practicals) & Examination system

| QUE TO PARENTS      | Academic Discipline (i.e timely conduct of lectures, practicals) | Examination system |
|---------------------|------------------------------------------------------------------|--------------------|
| Poor                | 9                                                                | 0                  |
| Average             | 13                                                               | 4                  |
| Good                | 26                                                               | 19                 |
| Very Good           | 35                                                               | 44                 |
| Excellence          | 32                                                               | 48                 |
| Total               | 115                                                              | 115                |
| Positive Response   | 93                                                               | 111                |
| Positive Response % | 80.87                                                            | 96.52              |