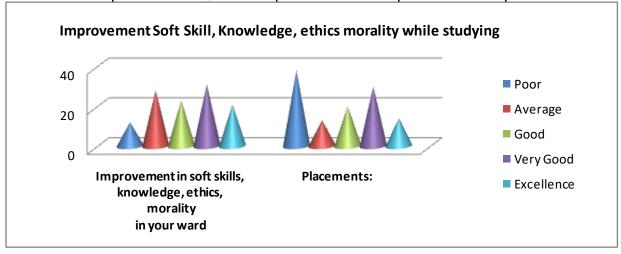

# QUE: Improvement in soft skills, knowledge, ethics, morality in your ward & Placements:

| QUE TO PARENTS      | Improvement<br>in soft skills,<br>knowledge,<br>ethics,<br>morality<br>in your ward | Placements: |
|---------------------|-------------------------------------------------------------------------------------|-------------|
| Poor                | 12                                                                                  | 38          |
| Average             | 28                                                                                  | 13          |
| Good                | 23                                                                                  | 20          |
| Very Good           | 31                                                                                  | 30          |
| Excellence          | 21                                                                                  | 14          |
| Total               | 115                                                                                 | 115         |
| Positive Response   | 75                                                                                  | 64          |
| Positive Response % | 65.22                                                                               | 55.65       |