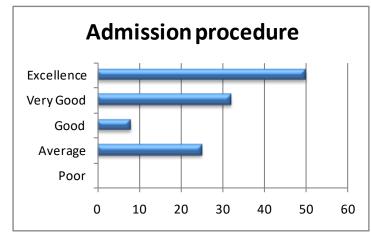

## COLLEGE FACILTY, LIBRARY, INFRASTRUCTURE, **ACEDEMIC DICIPLINE, EXAMINATION** SYSTEM, PLACEMENT, ADMISSION PROCEDURE, RELATED **QUASTION TO PARENTS.**

TABLE-1 Que: Admission Procedure, Work Culture Observation.

| QUE TO PARENTS      | Admission procedure | Work Culture<br>observed by you<br>and your Ward |
|---------------------|---------------------|--------------------------------------------------|
| Poor                | 0                   | 15                                               |
| Average             | 25                  | 16                                               |
| Good                | 8                   | 38                                               |
| Very Good           | 32                  | 29                                               |
| Excellence          | 50                  | 17                                               |
| Total               | 115                 | 115                                              |
| Positive Response   | 90                  | 84                                               |
| Positive Response % | 78.26               | 73.04                                            |