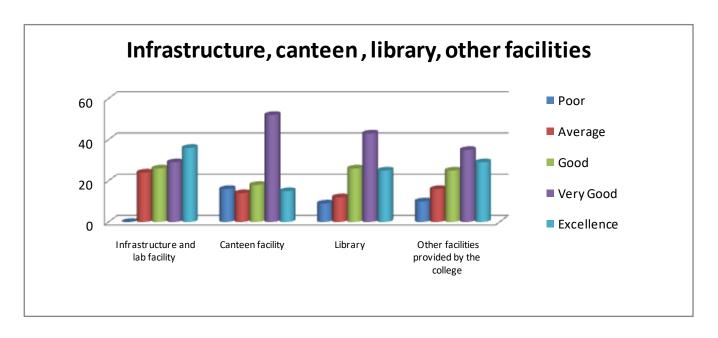

TABLE 1.1

Que: Infrastructure, canteen, library, other facilities

| QUE TO PARENTS      | Infrastructure and lab facility | Canteen<br>facility | Library | Other facilities provided by the college |
|---------------------|---------------------------------|---------------------|---------|------------------------------------------|
| Poor                | 0                               | 16                  | 9       | 10                                       |
| Average             | 24                              | 14                  | 12      | 16                                       |
| Good                | 26                              | 18                  | 26      | 25                                       |
| Very Good           | 29                              | 52                  | 43      | 35                                       |
| Excellence          | 36                              | 15                  | 25      | 29                                       |
| Total               | 115                             | 115                 | 115     | 115                                      |
| Positive Response   | 91                              | 85                  | 94      | 89                                       |
| Positive Response % | 79.13                           | 73.91               | 81.74   | 77.39                                    |