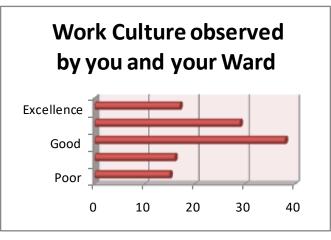

## COLLEGE FACILTY, LIBRARY, INFRASTRUCTURE, **ACEDEMIC DICIPLINE, EXAMINATION** SYSTEM, PLACEMENT, ADMISSION PROCEDURE, RELATED **QUASTION TO PARENTS.**

TABLE-1 Que: Admission Procedure, Work Culture Observation.

| QUE TO PARENTS      | Admission procedure | Work Culture<br>observed by you<br>and your Ward |
|---------------------|---------------------|--------------------------------------------------|
| Poor                | 0                   | 15                                               |
| Average             | 25                  | 16                                               |
| Good                | 8                   | 38                                               |
| Very Good           | 32                  | 29                                               |
| Excellence          | 50                  | 17                                               |
| Total               | 115                 | 115                                              |
| Positive Response   | 90                  | 84                                               |
| Positive Response % | 78.26               | 73.04                                            |