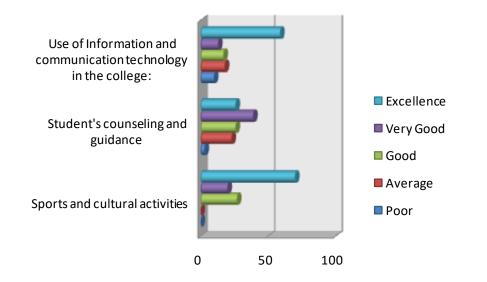

#### QUE: Sports & Cultural Actvities, Use Of IT, Student Counseling & Guidance

| QUE TO PARENTS      | Sports and cultural activities | Student's<br>counseling<br>and<br>guidance | Use of<br>Information and<br>communication<br>technology in the<br>college: |
|---------------------|--------------------------------|--------------------------------------------|-----------------------------------------------------------------------------|
| Poor                | 0                              | 5                                          | 1                                                                           |
| Average             | 0                              | 12                                         | 10                                                                          |
| Good                | 18                             | 19                                         | 22                                                                          |
| Very Good           | 35                             | 53                                         | 32                                                                          |
| Excellence          | 62                             | 26                                         | 50                                                                          |
| Total               | 115                            | 115                                        | 115                                                                         |
| Positive Response   | 115                            | 98                                         | 104                                                                         |
| Positive Response % | 100.00                         | 85.22                                      | 90.43                                                                       |