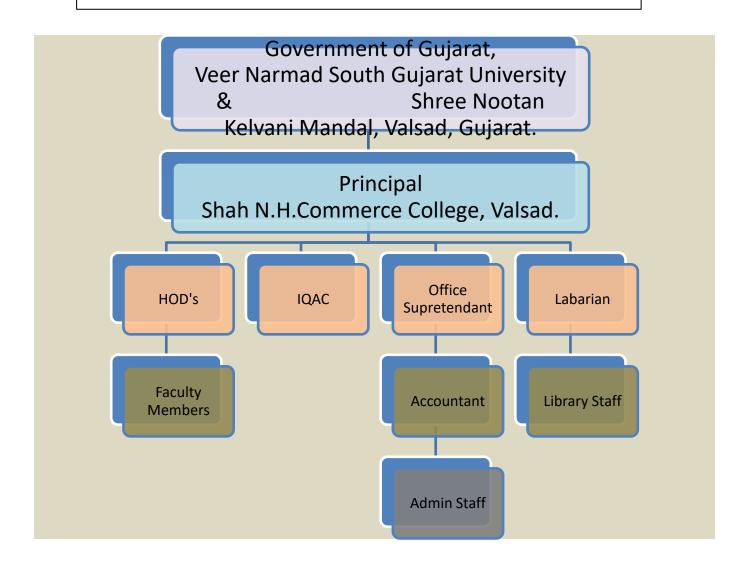

## **ORGANISATION**

Norms and conditions of employee service are related as per our affiliated university (VNSGU) i.e Ordinancce 69(A) and as per Gujarat Govt. Service Rules (GCSR)

શાહ નરોત્તમદાસ હરજીવનદાસ કોમર્સ કોલેજ, વલસાડ